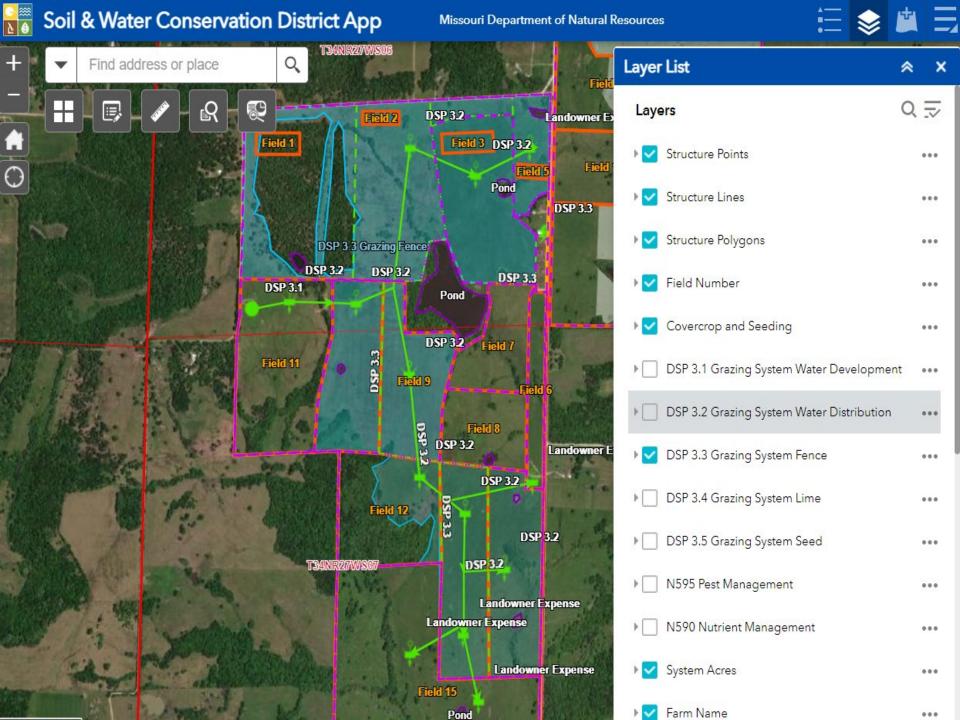

### Summary

| Name                                         | Count | Area(acres) | Length(ft) |
|----------------------------------------------|-------|-------------|------------|
| Structure Points                             | 93    | N/A         | N/A        |
| Structure Lines                              | 22    | N/A         | 20,922.22  |
| Structure Polygons                           | 0     | 0           | N/A        |
| Farm Name                                    | 2     | 116.61      | N/A        |
| System Acres                                 | 3     | 35.26       | N/A        |
| Field Number                                 | 5     | 4.03        | N/A        |
| Covercrop and Seeding                        | 0     | 0           | N/A        |
| DSP 3.1 Grazing System Water<br>Development  | 0     | 0           | N/A        |
| DSP 3.2 Grazing System Water<br>Distribution | 0     | 0           | N/A        |
| DSP 3.3 Grazing System Fence                 | 0     | 0           | N/A        |
| DSP 3.4 Grazing System Lime                  | 0     | 0           | N/A        |
| DSP 3.5 Grazing System Seed                  | 0     | 0           | N/A        |
| N595 Pest Management                         | 0     | 0           | N/A        |
| N590 Nutrient Management                     | 0     | 0           | N/A        |