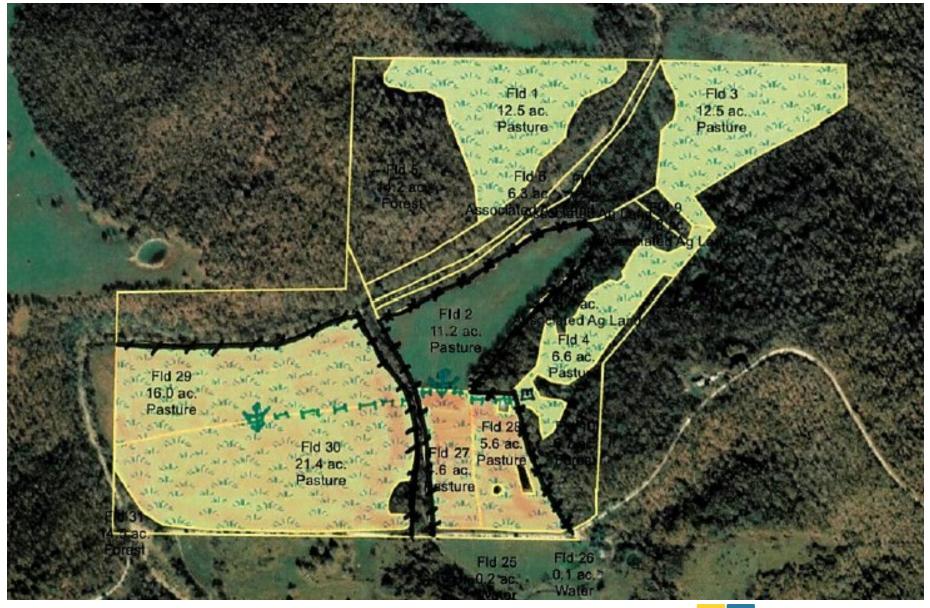

Program to document practices with aerial imagery.
- Spring 2020 process began to use ESRI ArcGIS Online. Pilot begins shortly after.
- November 2020 State Mapping Tool becomes available for statewide use. Required for maps that require preapproval, encouraged use for all maps.
- Start of fiscal year 2021 became required for all contract approvals and payments.



## **Advantages**

- Consistent map product between all 114 districts
- SWCP has control of it's own data
- Location info for practices is easily attainable
- Reporting information available
- Layers and map features can be customized
- Speed/efficiency of contract approval
- Report feature
- In field use (Collector/ Field Maps)
- Can be accessed from any computer, tablet or mobile device....
- Data can be transferred to CD.















10/16/22, 9:23 PM about blank

### Area of Interest (AOI) Information

Area: 209.46 acres

Oct 16 2022 21:21:34 Central Daylight Time



about:blank 1/4

### Summary

| Name                                         | Count | Area(acres) | Length(ft) |
|----------------------------------------------|-------|-------------|------------|
| Structure Points                             | 93    | N/A         | N/A        |
| Structure Lines                              | 22    | N/A         | 20,922.22  |
| Structure Polygons                           | 0     | 0           | N/A        |
| Farm Name                                    | 2     | 116.61      | N/A        |
| System Acres                                 | 3     | 35.26       | N/A        |
| Field Number