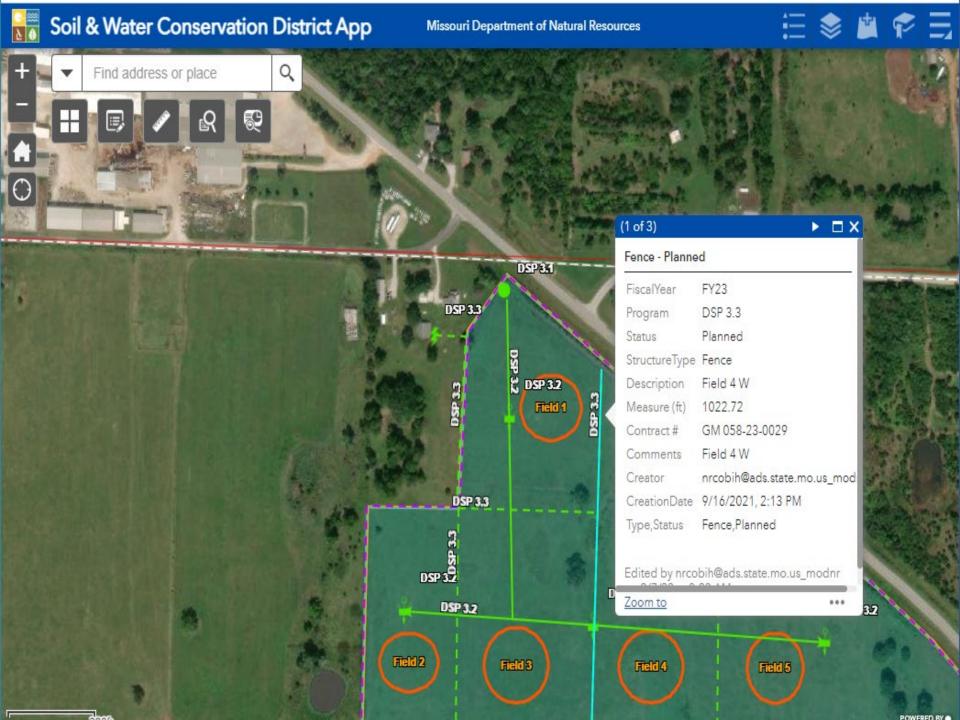

o document practices with aerial imagery.
- Spring 2020 process began to use ESRI ArcGIS Online. Pilot begins shortly after.
- November 2020 State Mapping Tool becomes available for statewide use. Required for maps that require preapproval, encouraged use for all maps.
- Start of fiscal year 2021 became required for all contract approvals and payments.



## **Advantages**

- Consistent map product between all 114 districts
- SWCP has control of it's own data
- Location info for practices is easily attainable
- Reporting information available
- Layers and map features can be customized
- Speed/efficiency of contract approval
- Report feature
- In field use (Collector/ Field Maps)
- Can be accessed from any computer, tablet or mobile device....
- Data can be transferred to CD.















10/16/22, 9:23 PM about blank

### Area of Interest (AOI) Information

Area: 209.46 acres

Oct 16 2022 21:21:34 Central Daylight Time



about:blank 1/4

### Summary

| Name                                         | Count | Area(acres) | Length(ft) |
|----------------------------------------------|-------|-------------|------------|
| Structure Points                             | 93    | N/A         | N/A        |
| Structure Lines                              | 22    | N/A         | 20,922.22  |
| Structure Polygons                           | 0     | 0           | N/A        |
| Farm Name                                    | 2     | 116.61      | N/A        |
| System Acres                                 | 3     | 35.26       | N/A        |
| Field Number