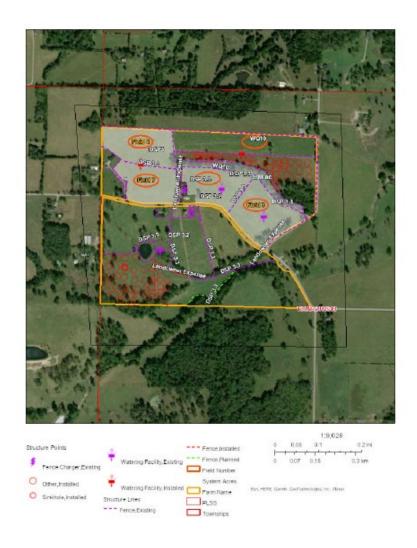

020 State Mapping Tool becomes available for statewide use. Required for maps that require preapproval, encouraged use for all maps.
- Start of fiscal year 2021 became required for all contract approvals and payments.



## **Advantages**

- Consistent map product between all 114 districts
- SWCP has control of it's own data
- Location info for practices is easily attainable
- Reporting information available
- Layers and map features can be customized
- Speed/efficiency of contract approval
- Report feature
- In field use (Collector/ Field Maps)
- Can be accessed from any computer, tablet or mobile device....
- Data can be transferred to CD.















10/16/22, 9:23 PM about blank

### Area of Interest (AOI) Information

Area: 209.46 acres

Oct 16 2022 21:21:34 Central Daylight Time



about:blank 1/4

### Summary

| Name                                         | Count | Area(acres) | Length(ft) |
|----------------------------------------------|-------|-------------|------------|
| Structure Points                             | 93    | N/A         | N/A        |
| Structure Lines                              | 22    | N/A         | 20,922.22  |
| Structure Polygons                           | 0     | 0           | N/A        |
| Farm Name                                    | 2     | 116.61      | N/A        |
| System Acres                                 | 3     | 35.26       | N/A        |
| Field Number                                 | 5     | 4.03        | N/A        |
| Covercrop and Seeding                        | 0     | 0           | N/A        |
| DSP 3.1 Gr