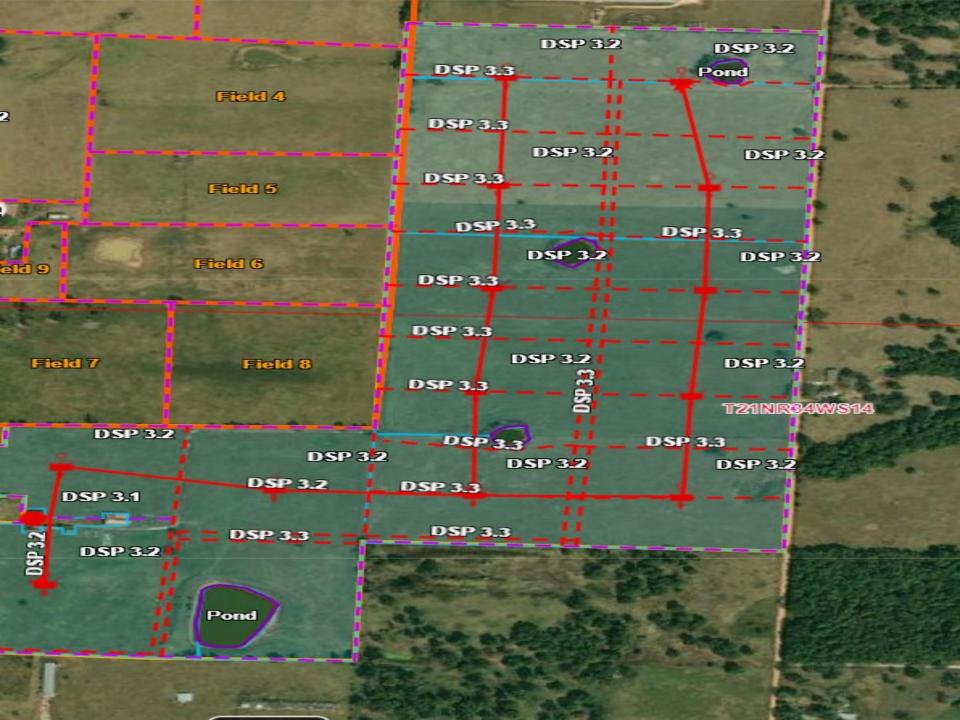

### Summary

| Name                                         | Count | Area(acres) | Length(ft) |
|----------------------------------------------|-------|-------------|------------|
| Structure Points                             | 93    | N/A         | N/A        |
| Structure Lines                              | 22    | N/A         | 20,922.22  |
| Structure Polygons                           | 0     | 0           | N/A        |
| Farm Name                                    | 2     | 116.61      | N/A        |
| System Acres                                 | 3     | 35.26       | N/A        |
| Field Number                                 | 5     | 4.03        | N/A        |
| Covercrop and Seeding                        | 0     | 0           | N/A        |
| DSP 3.1 Grazing System Water<br>Development  | 0     | 0           | N/A        |
| DSP 3.2 Grazing System Water<br>Distribution | 0     | 0           | N/A        |
| DSP 3.3 Grazing System Fence                 | 0     | 0           | N/A        |
| DSP 3.4 Grazing System Lime                  | 0     | 0           | N/A        |
| DSP 3.5 Grazing System Seed                  | 0     | 0           | N/A        |
| N595 Pest Management                         | 0     | 0           | N/A        |
| N590 Nutrient Management                     | 0     | 0           | N/A        |