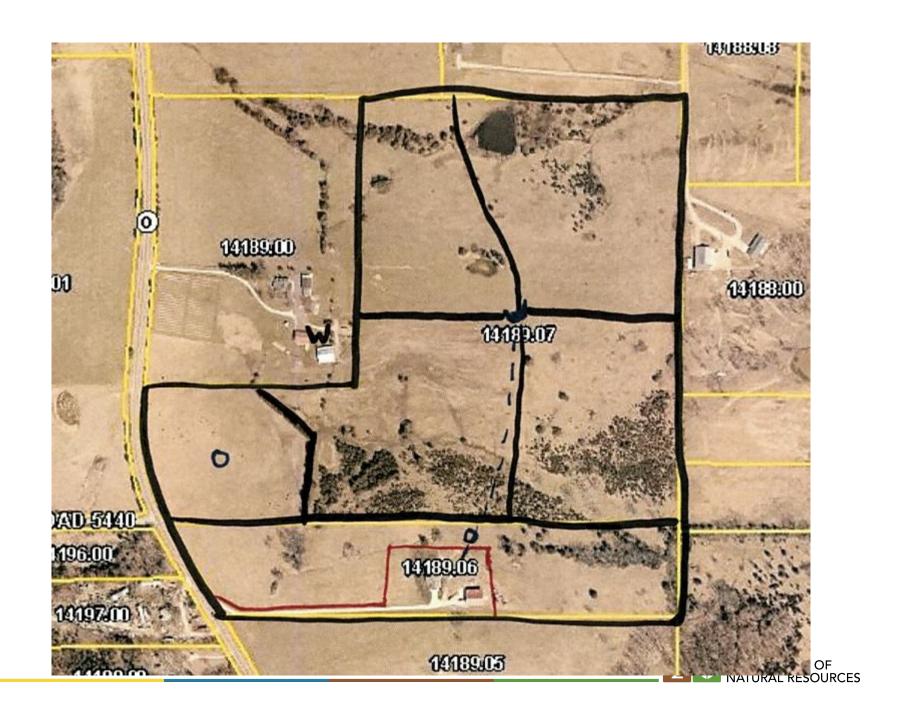

gram to document practices with aerial imagery.
- Spring 2020 process began to use ESRI ArcGIS Online. Pilot begins shortly after.
- November 2020 State Mapping Tool becomes available for statewide use. Required for maps that require preapproval, encouraged use for all maps.
- Start of fiscal year 2021 became required for all contract approvals and payments.



## **Advantages**

- Consistent map product between all 114 districts
- SWCP has control of it's own data
- Location info for practices is easily attainable
- Reporting information available
- Layers and map features can be customized
- Speed/efficiency of contract approval
- Report feature
- In field use (Collector/ Field Maps)
- Can be accessed from any computer, tablet or mobile device....
- Data can be transferred to CD.















10/16/22, 9:23 PM about blank

### Area of Interest (AOI) Information

Area: 209.46 acres

Oct 16 2022 21:21:34 Central Daylight Time



about:blank 1/4

### Summary

| Name                                         | Count | Area(acres) | Length(ft) |
|----------------------------------------------|-------|-------------|------------|
| Structure Points                             | 93    | N/A         | N/A        |
| Structure Lines                              | 22    | N/A         | 20,922.22  |
| Structure Polygons                           | 0     | 0           | N/A        |
| Farm Name                                    | 2     | 116.61      | N/A        |
| System Acres                                 | 3     | 35.26       | N/A        |
| Field Number