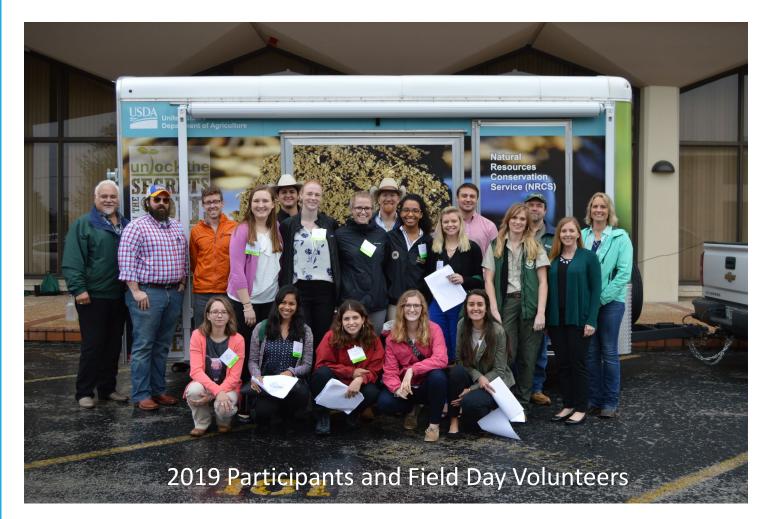

The Conservation Careers Workshop is unique in that a small group of students are provided the opportunity to build a personal relationship with professionals. Workshop participants will meet possible mentors during presentations and will have field experiences, as well as receptions and meals to network and gain insights into potential career opportunities. 2019 was the first year for this expanded format and had increased USDA: NRCS support for 10 participants.