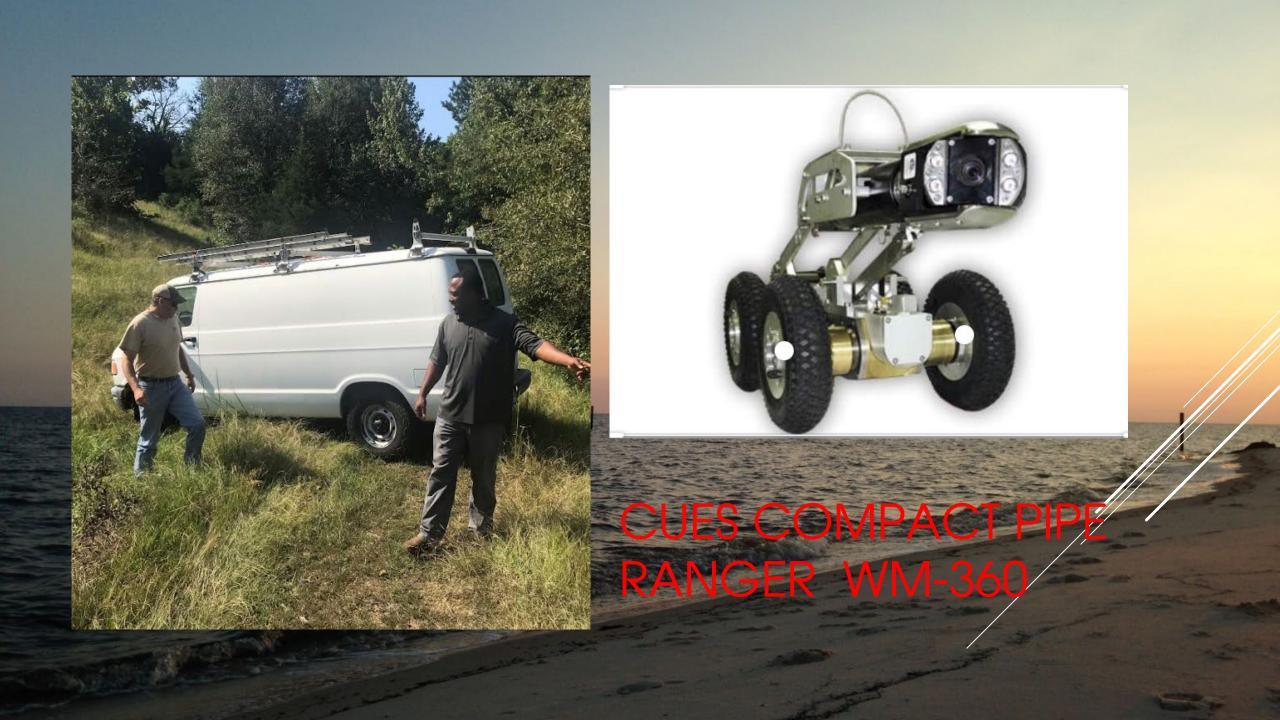

## MISSISSIPPI WATERSHED DAM INSPECTION CAMERA SYSTEM

Lance Middleton
Natural Resource Specialist IV
Mississippi Soil and Water Conservation
Commission

## Camera Uses

- Watershed Rehab Plans for PL-534 and PL-566 Flood Control Structures
- High Hazard Watershed Dam Inspections
- Dam Principle Spillway Inspections for State Agencies
- Dam Principle Spillway Inspections for Private Landowners