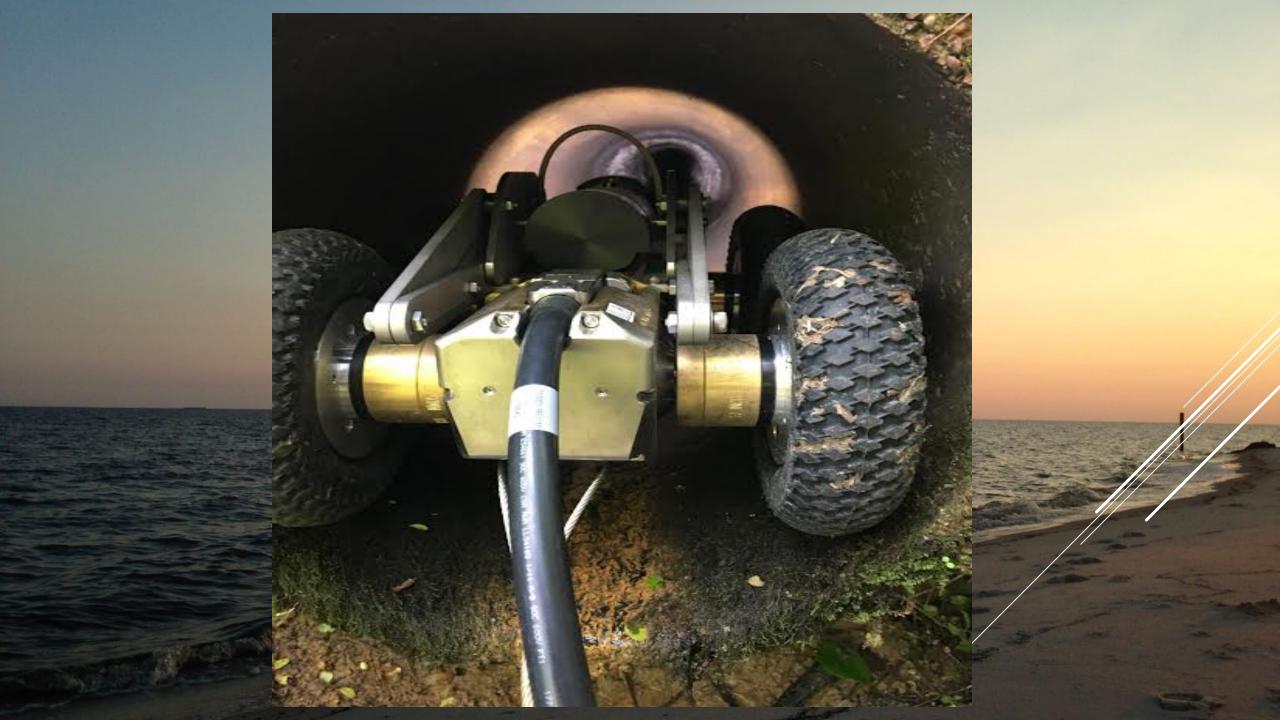

## Camera Uses

- Watershed Rehab Plans for PL-534 and PL-566 Flood Control Structures
- High Hazard Watershed Dam Inspections
- Dam Principle Spillway Inspections for State Agencies
- Dam Principle Spillway Inspections for Private Landowners